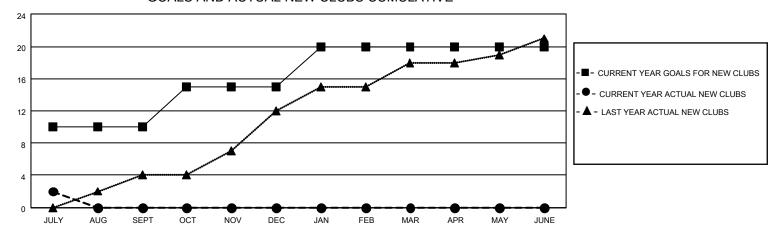

## MONTHLY MEMBERSHIP PROGRESS REPORT

LOCATION INDIA District 318 D Results as of: 7/31/2023

| Clubs RESULTS FOR 2023-2024 |    |   |   | Members RESULTS FOR 2023-2024 |     |     |    |
|-----------------------------|----|---|---|-------------------------------|-----|-----|----|
|                             |    |   |   |                               |     |     |    |
| JULY/AUG/SEPT               | 10 | 2 | 0 | JULY/AUG/SEPT                 | 200 | 290 | 64 |
| OCT/NOV/DEC                 | 5  | 0 | 0 | OCT/NOV/DEC                   | 200 | 0   | 0  |
| JAN/FEB/MAR                 | 5  | 0 | 0 | JAN/FEB/MAR                   | 200 | 0   | 0  |
| APR/MAY/JUNE                | 0  | 0 | 0 | APR/MAY/JUNE                  | 0   | 0   | 0  |

## GOALS AND ACTUAL NEW CLUBS CUMULATIVE