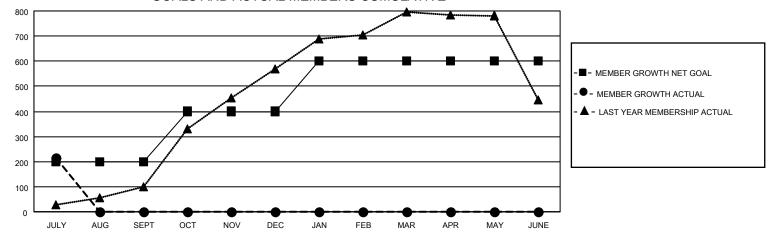

## MONTHLY MEMBERSHIP PROGRESS REPORT

LOCATION INDIA District 318 D Results as of: 7/31/2023

| Clubs RESULTS FOR 2023-2024 |    |   |   | Members RESULTS FOR 2023-2024 |     |     |    |
|-----------------------------|----|---|---|-------------------------------|-----|-----|----|
|                             |    |   |   |                               |     |     |    |
| JULY/AUG/SEPT               | 10 | 2 | 0 | JULY/AUG/SEPT                 | 200 | 290 | 64 |
| OCT/NOV/DEC                 | 5  | 0 | 0 | OCT/NOV/DEC                   | 200 | 0   | 0  |
| JAN/FEB/MAR                 | 5  | 0 | 0 | JAN/FEB/MAR                   | 200 | 0   | 0  |
| APR/MAY/JUNE                | 0  | 0 | 0 | APR/MAY/JUNE                  | 0   | 0   | 0  |

## GOALS AND ACTUAL MEMBERS CUMULATIVE

| DROPPED CLUBS: 0 |    | 58 CLUBS OF 193 ADDED 1 OR<br>MORE NEW MEMBERS | GENDER DISTRIBUTION                   |                |  |
|------------------|----|------------------------------------------------|---------------------------------------|----------------|--|
|                  |    | WORE NEW WEWBERS                               | MALE                                  | 5,570 (82.40%) |  |
|                  |    |                                                | FEMALE                                | 1,190 (17.60%) |  |
| DROPPED MEMBERS  |    |                                                | NON BINARY                            | 0 (0.00%)      |  |
|                  |    |                                                | PREFER NOT TO ANSWER                  | 0 (0.00%)      |  |
| DECEASED         | 3  |                                                |                                       | ,              |  |
| CLUB CANCELLED   | 0  | CLICK HERE FOR CUMULATIVE                      | TOTAL FAMILY UNIT MEMBERS             | 2,097          |  |
| OTHER            | 61 | MEMBERSHIP DATA                                |                                       |                |  |
| TOTAL            | 64 |                                                | FAMILY MEMBERS PAYING HALF DUES 1,098 |                |  |
|                  |    |                                                |                                       |                |  |